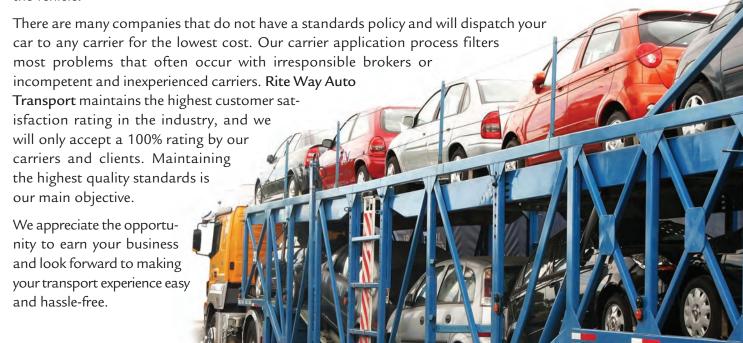

#### **Our Carrier Partners**

At Rite Way Auto Transport we pride ourselves on placing your shipment with the finest carriers for your route. We process thousands of shipments a year and we use several different carriers to do those moves. Each carrier is evaluated by our team of experts to make sure the carrier is up to our standards. Rite Way Auto Transport requires that each company must be "A" rated with the Department of Transportation (DOT) and the Federal Motor Carrier Safety Administration (FMCSA).

We verify insurance limits for all carriers to make sure they have at least one million in liability insurance and two hundred and fifty thousand in cargo insurance. These limits are based on the amount of cars the carrier can fit on their truck at one time. When a carrier is qualified to carry for us, we then dispatch loads to them. Having the proper quality of credentials is only the beginning for Rite Way Auto Transport.