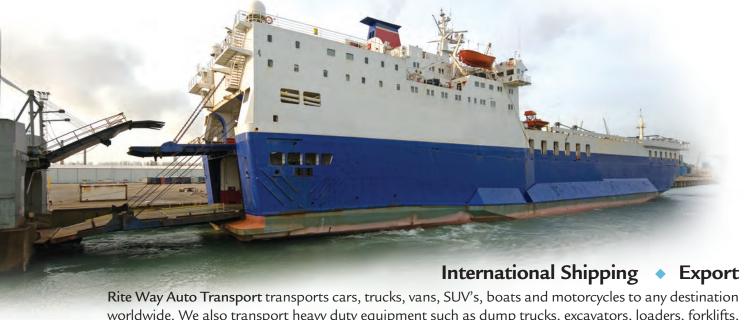

Rite Way Auto Transport transports cars, trucks, vans, SUV's, boats and motorcycles to any destination worldwide. We also transport heavy duty equipment such as dump trucks, excavators, loaders, forklifts, graders, tractor heads, bull dozers, and others. We can provide the inland domestic transport to the port where your steamship line is departing. Our drivers are all certified by the Homeland Security TWIC Certification Program which enables us to enter all of the major ports in the United States.

Rite Way Auto Transport will arrange your international export shipping with our many customs agents and forwarders around the globe. We handle all of the difficult paperwork for you and make things run as smooth as possible for your vehicle transit to most major port destinations. Roll On/Roll Off service and container services are provided.